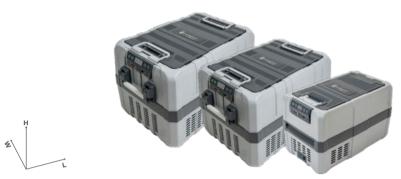

#### Built to chill, wherever you roam

Our fridges and freezers offer different sizes of reliable cooling power in a compact, travel-ready design. Built for van lifers and outdoor explorers, they deliver consistent temperatures from  $-18^{\circ}$ C to  $10^{\circ}$ C, even in extreme climates ( $10-43^{\circ}$ C).

With dual DC 12V/24V input, durable PP+PE housing, and efficient C5H10 insulation, they're made to handle life on the move.

Designed by Airxcel for those who expect performance and comfort—wherever the road leads.