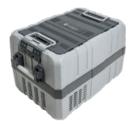

# FREEZER YT-B-20PN

DISCOVER MORE AT AIRXCEL.EU

| PRODUCT SPECIFICATIONS |                      |  |
|------------------------|----------------------|--|
| CAPACITY               | 22 L                 |  |
| CLIMATE                | 10-43 °C (SN/N/ST/T) |  |
| POWER SUPPLY           | DC12V DC24V          |  |
| UNIT DIMENSION (LXWXH) | 580 X 335 X 356 mm   |  |
| WEIGHT                 | 12,5 Kg              |  |