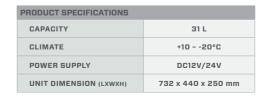

#### Adventure-ready cooling, built for the road

The D31 Drawer Refrigerator is a compact, high-performance fridge designed with van life in mind.

With a 31L capacity, ultra-reliable cooling from +10°C to -20°C, and quiet, energy-efficient operation (45W, DC12V/24V), it's the perfect travel companion for life on the move. Smartly engineered by Airxcel to meet the real needs of van travellers—because comfort shouldn't stop when the wheels start turning.

### **DRAWER REFRIGERATOR D31**

DISCOVER MORE AT AIRXCEL.EU

AIRXCEL EUROPE INVISION