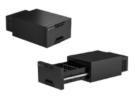

# DRAWER REFRIGERATOR

#### Adventure-ready cooling, built for the road

The D31 Drawer Refrigerator is a compact, high-performance fridge designed with van life in mind.

With a 31L capacity, ultra-reliable cooling from +10°C to -20°C, and quiet, energy-efficient operation (45W, DC12V/24V), it's the perfect travel companion for life on the move. Smartly engineered by Airxcel to meet the real needs of van travellers—because comfort shouldn't stop when the wheels start turning.

### **DRAWER REFRIGERATOR D31**

DISCOVER MORE AT AIRXCEL.EU

AIRXCEL EUROPE INVISION