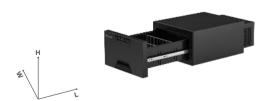

# DRAWER REFRIGERATOR

#### Adventure-ready cooling, built for the road

The D31 Drawer Refrigerator is a compact, high-performance fridge designed with van life in mind.

With a 31L capacity, ultra-reliable cooling from +10°C to -20°C, and quiet, energy-efficient operation (45W, DC12V/24V), it's the perfect travel companion for life on the move. Smartly engineered by Airxcel to meet the real needs of van travellers—because comfort shouldn't stop when the wheels start turning.

### **DRAWER REFRIGERATOR D31**

DISCOVER MORE AT AIRXCEL.EU

AIRXCEL EUROPE INVISION