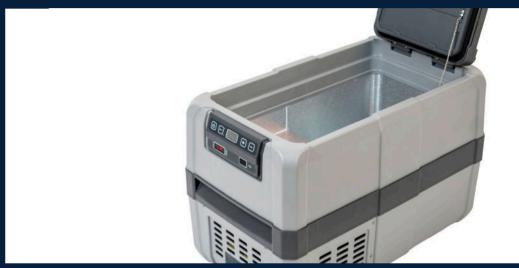

# FREEZER YT-B-20PN

DISCOVER MORE AT AIRXCEL.EU

| PRODUCT SPECIFICATIONS |                      |  |
|------------------------|----------------------|--|
| CAPACITY               | 22 L                 |  |
| CLIMATE                | 10-43 °C (SN/N/ST/T) |  |
| POWER SUPPLY           | DC12V DC24V          |  |
| UNIT DIMENSION (LXWXH) | 580 X 335 X 356 mm   |  |
| WEIGHT                 | 12,5 Kg              |  |

## FREEZER YT-B-30PN

DISCOVER MORE AT

| RODUCT SPECIFICATIONS  |                      |  |
|------------------------|----------------------|--|
| CAPACITY               | 28 L                 |  |
| CLIMATE                | 10-43 °C (SN/N/ST/T) |  |
| POWER SUPPLY           | DC12V DC24V          |  |
| UNIT DIMENSION (LXWXH) | 580 X 335 X 416 mm   |  |
| WEIGHT                 | 13,5 Kg              |  |

#### FREEZER YT-B-40PN

DISCOVER MORE AT AIRXCEL.EU

| PRODUCT SPECIFICATIONS |                      |
|------------------------|----------------------|
| CAPACITY YT-B-40PN     | FREEZER 41L          |
| CLIMATE                | 10-43 °C (SN/N/ST/T) |
| POWER SUPPLY           | DC12V DC24V          |
| UNIT DIMENSION (LXWXH) | 737 X 410 X 403 mm   |
| WEIGHT                 | 16,5 Kg              |