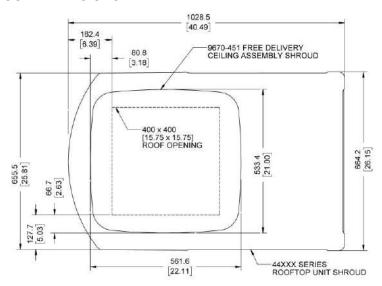

#### **CEILING SHROUD DIMENSIONS**

## **CEILING SHROUD DIMENSIONS**

| DIMENSIONS (mm/inches) |        |                 |
|------------------------|--------|-----------------|
| Exterior<br>Shroud     | Height | 271.5 / 10.69   |
|                        | Width  | 664.2 / 26.15   |
|                        | Length | 1,028.5 / 40.49 |
| Interior<br>Shroud     | Depth  | 51 / 2.0        |
|                        | Width  | 533 / 21.00     |
|                        | Length | 562 / 22.11     |