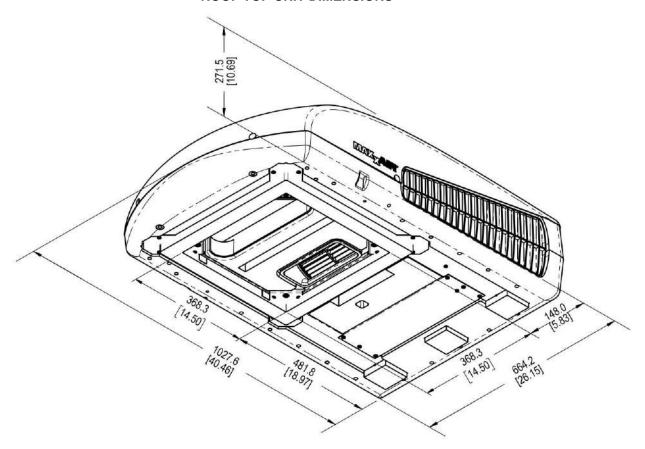

#### **ROOF TOP UNIT DIMENSIONS**

## **CEILING SHROUD DIMENSIONS**

| DIMENSIONS (mm/inches) |        |                 |
|------------------------|--------|-----------------|
| Exterior<br>Shroud     | Height | 271.5 / 10.69   |
|                        | Width  | 664.2 / 26.15   |
|                        | Length | 1,028.5 / 40.49 |
| Interior<br>Shroud     | Depth  | 51 / 2.0        |
|                        | Width  | 533 / 21.00     |
|                        | Length | 562 / 22.11     |