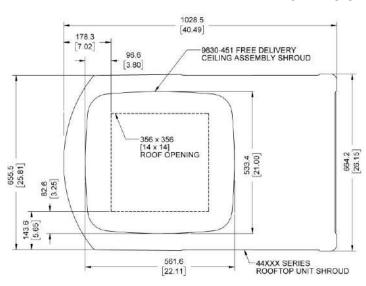

#### **CEILING SHROUD DIMENSIONS**

## **CEILING SHROUD DIMENSIONS**

| DIMENSIONS (mm/inches) |        |                 |
|------------------------|--------|-----------------|
| Exterior<br>Shroud     | Height | 271.5 / 10.69   |
|                        | Width  | 664.2 / 26.15   |
|                        | Length | 1,028.5 / 40.49 |
| Interior<br>Shroud     | Depth  | 51 / 2.0        |
|                        | Width  | 533 / 21.00     |
|                        | Length | 562 / 22.11     |