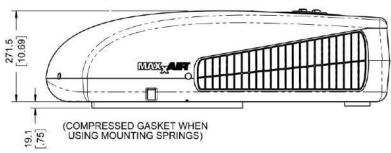

er the following conditions: (1) Altitude increases above sea level, (2) Temperature increases above certain outdoor design temperatures, and (3) Lack of maintenance.

Airxcel Inc. RV Products Division P.O. Box 4020 Wichita, KS 67204

#### **ROOF TOP UNIT DIMENSIONS**



#### **CEILING SHROUD DIMENSIONS**





## **CEILING SHROUD DIMENSIONS**

| DIMENSIONS (mm/inches) |        |                 |
|------------------------|--------|-----------------|
| Exterior<br>Shroud     | Height | 271.5 / 10.69   |
|                        | Width  | 664.2 / 26.15   |
|                        | Length | 1,028.5 / 40.49 |
| Interior<br>Shroud     | Depth  | 51 / 2.0        |
|                        | Width  | 533 / 21.00     |
|                        | Length | 562 / 22.11     |

## **UNIT PROFILE**